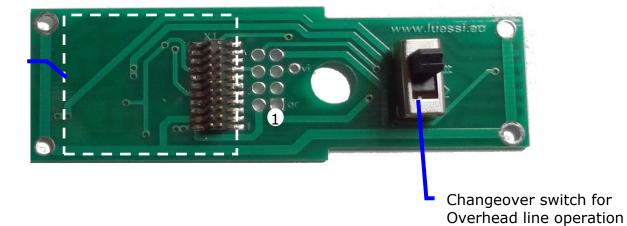

## PCB for decoder installation in Märklin Re 4/4, item no. 8016mtc

Space for decoder

The strands are soldered on at the same place as on the original decoder. (The stranded wire colours in the locomotive are according to Märklin). Contact surface for pantographs